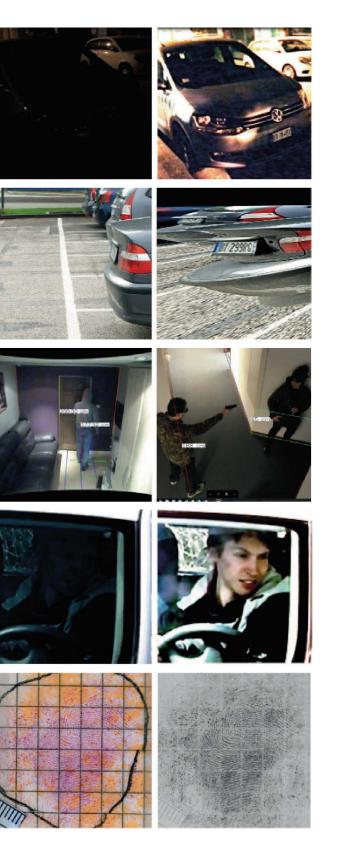

# MORE THAN 100 FILTERS TO MANAGE THE WHOLE WORKFLOW OF FORENSIC IMAGE AND VIDEO ANALYSIS

#### **IMPORT**

Import and view any standard image and video format from mobile phones, digital cameras, and most proprietary CCTV/DVR formats.

## SELECT

Find and select the frames of interest to work on based on different criteria such as a range, specific camera, relevant events, frame type, and others.

## **ENHANCE**

Enhance images to see license plates and faces better with intensity adjustments, deblurring, frame integration, superresolution, and more.

#### ANALYZE AND MEASURE

Analyze specific details in images and measure the height of suspects, the size of footprints, as well as isolate fingerprints.

#### REDACT

Protect victims or any other detail by pixellating faces, highlighting targets of interest, as well as annotating images.

#### REPORT

Automatically generate a report containing all processing steps and the scientific methodology for use in the courtroom.

© Amped SRL 2022. All rights reserved. The Amped trademarks and Amped logo are trademarks of Amped SRL